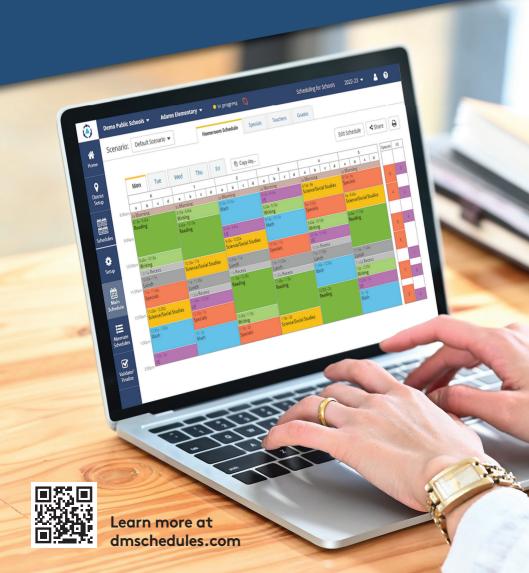

### **Scheduling Software**

**DMschedules for Elementary Schools** scheduling software allows you to quickly and easily create strategic elementary schedules and automatically generate and share homerooms, specials, and other dependent student and staff schedules.

Using **DMSchedules for Elementary Schools** scheduling software and guided by our scheduling experts, you will follow best-practice scheduling tactics to craft your best-ever schedule in a fraction of the time.